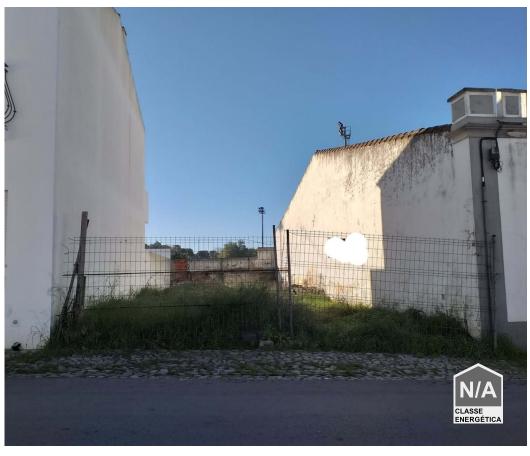

## Serpa (salvador e Santa Maria) - Land

**150** 

Area (m²)

150

Land Area (m²)

35 000 €

(EUR €)

## Land for construction of ground floor and first floor located in the center of Serpa

Land for construction of ground floor and first floor located in the center of Serpa

The land is located near the public garden. Land with 150m2.