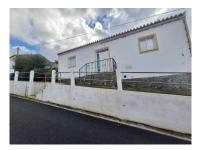

## Safara e Santo Aleixo da Restauração - Villa

Land Area (m²)

95 000 €

(EUR €)

## House comprising:

- Large kitchen;
- Living room with fireplace;
- Three bedrooms with built-in wardrobes;
- Bathroom with bathtub;
- An annex in the backyard comprising kitchen, bedroom and bathroom;
- Large backyard with storage room, barbecue and direct access to the street.

All rooms have windows.

This house has a plot of land next door which is included in this price.

**Lidia Lanita** 

966155921 2

lidia.imoespaco@gmail.com

T 966155921 <sup>2</sup> · E lidia.imoespaco@gmail.com Rua Francisco Relogio, 27 Vila Verde de Ficalho AMI 21884