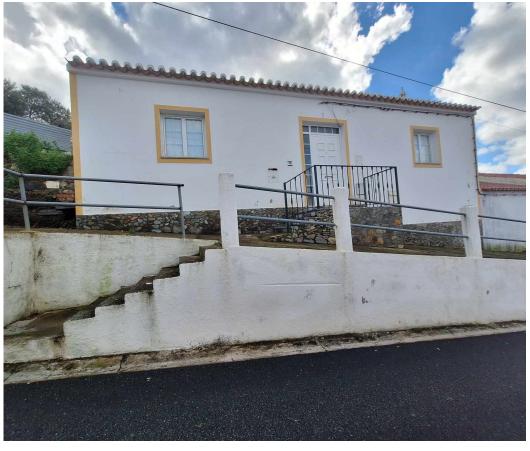

## Safara e Santo Aleixo da Restauração - Villa

Land Area (m²)

95 000 €

(EUR €)

## House comprising:

- Large kitchen;
- Living room with fireplace;
- Three bedrooms with built-in wardrobes;
- Bathroom with bathtub;
- An annex in the backyard comprising kitchen, bedroom and bathroom;
- Large backyard with storage room, barbecue and direct access to the street.

All rooms have windows.

This house has a plot of land next door which is included in this price.

**Lidia Lanita** 

966155921 2

lidia.imoespaco@gmail.com

T 966155921 <sup>2</sup> · E lidia.imoespaco@gmail.com Rua Francisco Relogio, 27 Vila Verde de Ficalho AMI 21884