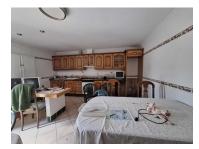

## House comprising:

- Large kitchen;
- Living room with fireplace;
- Three bedrooms with built-in wardrobes;
- Bathroom with bathtub;
- An annex in the backyard comprising kitchen, bedroom and bathroom;
- Large backyard with storage room, barbecue and direct access to the street.