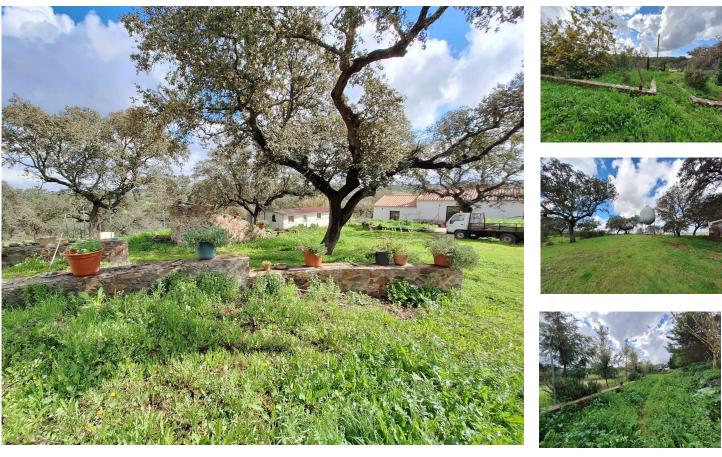

## Safara e Santo Aleixo da Restauração - Farmhouse

1 000 000 € (EUR €)

Farm with 17,1250 hectares of land comprising:

House with four bedrooms, one of which is a suite, living room and open-plan kitchen with fireplace, laundry room, barbecue.

Garage for two cars, workshop, a stone aquarium.

Annexes for small animals, chicken coop and a warehouse.

The entire garden is walled in stone collected from the property.

There are two boreholes that provide water for the property, and the electricity is provided by solar

panels.

Reference Scan the QR code to view the property

0308

Book your visit now and come and see this magnificent property.