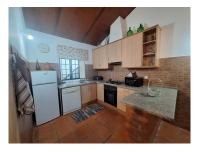

## House comprising:

- Independent kitchen with fireplace and bathroom;
- Three bedrooms with built-in wardrobes, one of them with bathroom;
- Bathroom;
- Hallway.
- Annex with wood oven and barbecue.
- Storage room.
- Warehouse with 100 m2.