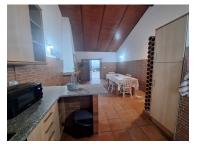

## House comprising:

- Independent kitchen with fireplace and bathroom;
- Three bedrooms with built-in wardrobes, one of them with bathroom;
- Bathroom;
- Hallway.
- Annex with wood oven and barbecue.
- Storage room.
- Warehouse with 100 m2.