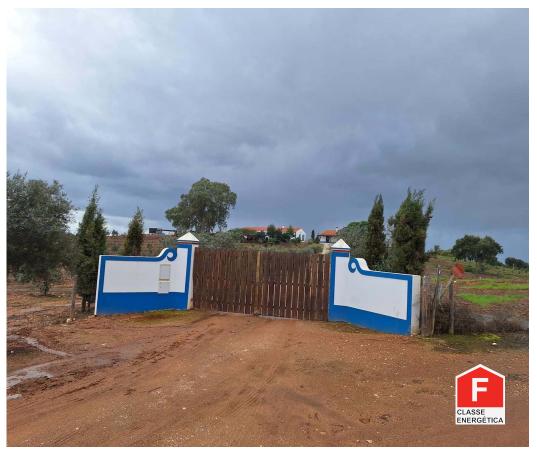

## Estate with 44 hectares of land and a house with 240 m2.

Estate with 44 hectares of land and a house with 240 m2.

0307 Reference

Scan the QR code to view the property

The land is entirely planted with cork oaks, carob trees and strawberry trees.

Around 8 hectares planted with around 4 thousand irrigated carob trees;

The remaining 36 hectares of mature cork oaks with cork being harvested, around 2,800 strawberry trees planted among the cork oaks.

There are two boreholes for self-sufficient water for the estate;

Two water storage tanks, one with a capacity of 10,000 liters and the other of 120,000 liters. A dam.