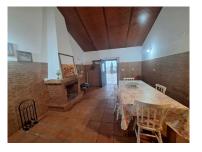

## House comprising:

- Independent kitchen with fireplace and bathroom;
- Three bedrooms with built-in wardrobes, one of them with bathroom;
- Bathroom;
- Hallway.
- Annex with wood oven and barbecue.
- Storage room.
- Warehouse with 100 m2.