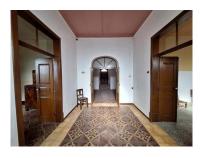

## Manor house that maintains its original construction.

Manor house with a total area of 500m2 set on a plot of 3800 m2. Manor house with 10 rooms and attic.

The open area has several fruit trees and three wells.

The property is very well preserved.