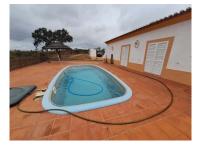

## 588 / 5 000 Land with 14 hectares, 122 m2 house and swimming pool.

Land with 14 hectares, 122 m2 house and swimming pool.

 $\begin{array}{c} 0203 \\ \text{Reference} \end{array}$  Scan the QR code to view the property

- A self-sufficient borehole;

- A machine room;
- A swimming pool;
- EDP electricity.

Come and see this magnificent property, ready to move into, in a secluded location with excellent access.

## **Property Features**

• Pool • Views: Countryside views

• Energetic certification: D

Lidia Lanita 966155921 <sup>2</sup>

lidia.imoespaco@gmail.com

T 966155921 <sup>2</sup> · E lidia.imoespaco@gmail.com Rua Francisco Relogio, 27 Vila Verde de Ficalho AMI 21884