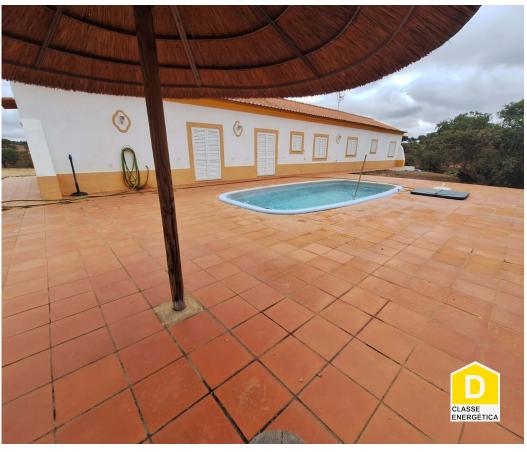

## 588 / 5 000 Land with 14 hectares, 122 m2 house and swimming pool.

Land with 14 hectares, 122 m2 house and swimming pool.

 $\begin{array}{c} 0203 \\ \text{Reference} \end{array}$  Scan the QR code to view the property

- A self-sufficient borehole;

- A machine room;
- A swimming pool;
- EDP electricity.

Come and see this magnificent property, ready to move into, in a secluded location with excellent access.

## **Property Features**

• Pool • Views: Countryside views

• Energetic certification: D

Lidia Lanita 966155921 <sup>2</sup>

lidia.imoespaco@gmail.com

T 966155921 <sup>2</sup> · E lidia.imoespaco@gmail.com Rua Francisco Relogio, 27 Vila Verde de Ficalho AMI 21884