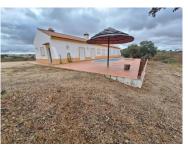

## 588 / 5 000 Land with 14 hectares, 122 m2 house and swimming pool.

Land with 14 hectares, 122 m2 house and swimming pool.

## The property comprises:

- Kitchen with dining room and open-plan living room with fireplace;
- Two bedrooms, one en suite;
- A service bathroom;
- A circulation area between the bedrooms with built-in wardrobes;
- A bedroom with an outside bathroom;
- A storage room;
- A shed with barbecue;
- A bread oven;

## **Property Features**

• Pool • Views: Countryside views

• Energetic certification: D

Lidia Lanita 966155921 <sup>2</sup>

lidia.imoespaco@gmail.com

T 966155921 <sup>2</sup> · E lidia.imoespaco@gmail.com Rua Francisco Relogio, 27 Vila Verde de Ficalho AMI 21884