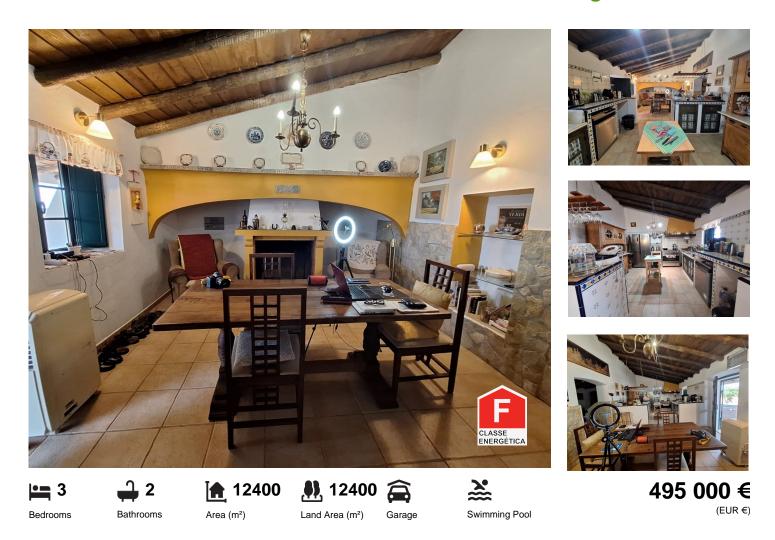

## Vila Nova de São Bento e Vale de Vargo - Farmhouse

Fantastic farmhouse with restored house, maintaining the Alentejo style.

Monte Alentejano with 296 m2 set in a rustic plot of 12.5 hectares, furnished and ready to move into, very well located and with very good access.

The property consists of:

House of 221 m2;

- Kitchen with dining room with fireplace;
- Living room with wood burning stove;
- Three bedrooms, two with built-in wardrobes and one with bathroom;
- A guest bathroom;

- The hallway in the bedroom area with wood burning stove;
- A large garage;
- Porch in front of the house.

The annex with 30 m2;

- Small kitchen;
- A bedroom with bathroom.

Swimming pool measuring 4 by 7 metres.

## **Property Features**

- Heating
- Fireplace
- Garden
- Views: Countryside views
- Well

- Wood burner
- Pool
- Garage
- Borehole
- Energetic certification: F

Lidia Lanita

966155921 <sup>2</sup> lidia.imoespaco@gmail.com