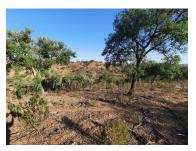

## Rustic land with 5.8 hectares located in the Serpa mountains.

Rustic land with 5.8 hectares located in the Serpa mountains.

Land composed of cork oaks with cork coming out in 2027.

This land is located in the Serpa mountains and has good access.