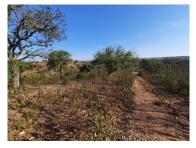

## Rustic land with 5.8 hectares located in the Serpa mountains.

Rustic land with 5.8 hectares located in the Serpa mountains.

Land composed of cork oaks with cork coming out in 2027.

This land is located in the Serpa mountains and has good access.