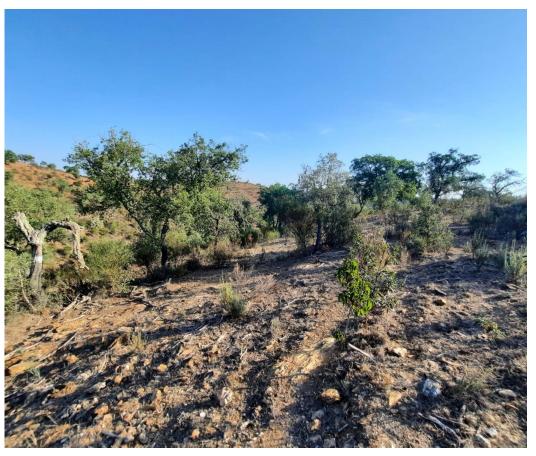

## Rustic land with 5.8 hectares located in the Serpa mountains.

Rustic land with 5.8 hectares located in the Serpa mountains.

Land composed of cork oaks with cork coming out in 2027.

This land is located in the Serpa mountains and has good access.