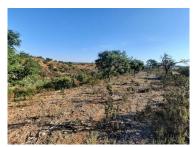

## Rustic land with 5.8 hectares located in the Serpa mountains.

Rustic land with 5.8 hectares located in the Serpa mountains.

Land composed of cork oaks with cork coming out in 2027.

This land is located in the Serpa mountains and has good access.