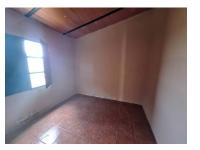

## Farm located in Serpa.

Farm located in Serpa.

Land with 17000m2 comprising:

- Traditional olive grove;
- Other trees;
- A small house with a living room, a bedroom and a bathroom;
- It has an Alqueva irrigation mouth;
- The land is completely fenced with a high fence and an iron gate at the entrance.