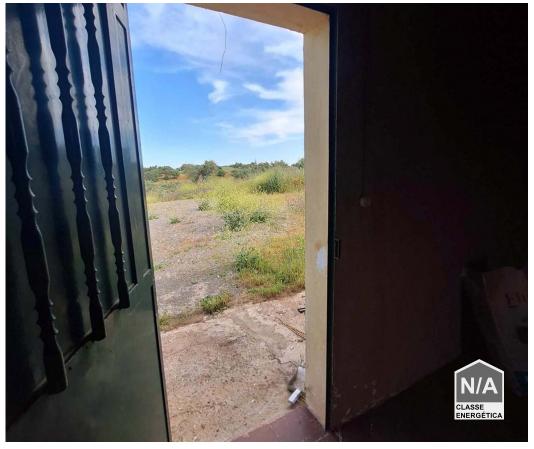

## Farm located in Serpa.

Farm located in Serpa.

Land with 17000m2 comprising:

- Traditional olive grove;
- Other trees;
- A small house with a living room, a bedroom and a bathroom;
- It has an Alqueva irrigation mouth;
- The land is completely fenced with a high fence and an iron gate at the entrance.