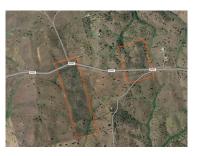

Rustic land with 15.7625 hectares, consisting of three plots, two contiguous and one very close, all plots fully fenced.

All land with a cork oak project around 20 years old.

There are around 5,900 cork oaks due for their first release in 2025, and several senior cork oaks due for release in 2025.

0166 Reference

Scan the QR code to view the property

It is located in the municipality of Serpa, next to Estrada Nacional 392, 15 minutes from Vila Nova de São Bento and Serpa.

The land has direct access to the main road from all of its plots, also presenting good conditions for grazing and work.