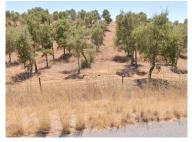

## Rustic land with more than 15 hectares, all planted with cork oaks, located in the Serpa mountains.

Rustic land with more than 15 hectares, all planted with cork oaks, located in the Serpa mountains.

Rustic land with 15.7625 hectares, consisting of three plots, two contiguous and one very close, all plots fully fenced.

All land with a cork oak project around 20 years old.

There are around 5,900 cork oaks due for their first release in 2025, and several senior cork oaks due for release in 2025.