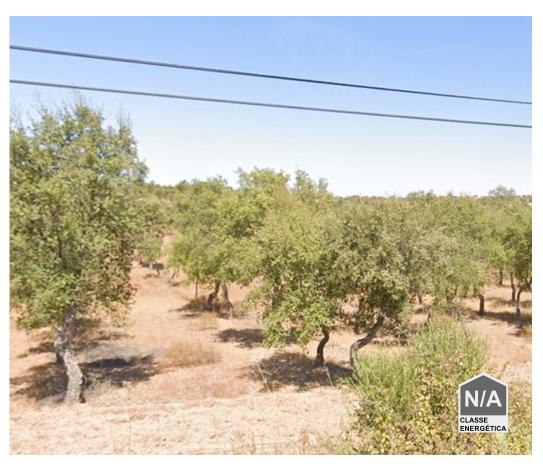

## Rustic land with more than 15 hectares, all planted with cork oaks, located in the Serpa mountains.

Rustic land with more than 15 hectares, all planted with cork oaks, located in the Serpa mountains.

Rustic land with 15.7625 hectares, consisting of three plots, two contiguous and one very close, all plots fully fenced.

All land with a cork oak project around 20 years old.

There are around 5,900 cork oaks due for their first release in 2025, and several senior cork oaks due for release in 2025.