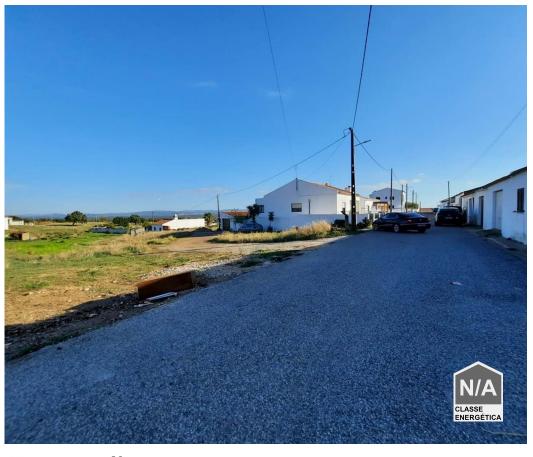

## Urbanized land located in Vila Verde de Ficalho/Serpa.

Five plots of land already developed for the construction of houses with a basement, ground floor and first floor.

Two with 240m2 and three with 230m2.

It also has a beautiful view over the Ficalho mountains and is 3km from Rosal de La Fronteira Spain.

Book your visit now and don't miss this business opportunity.

Lidia Lanita

966155921 2

lidia.imoespaco@gmail.com