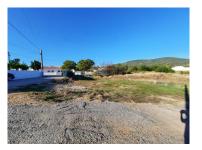

## Urbanized land located in Vila Verde de Ficalho/Serpa.

Five plots of land already developed for the construction of houses with a basement, ground floor and first floor.

Two with 240m2 and three with 230m2.