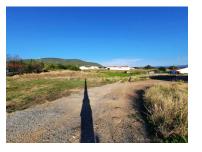

## Urbanized land located in Vila Verde de Ficalho/Serpa.

Five plots of land already developed for the construction of houses with a basement, ground floor and first floor.

Two with 240m2 and three with 230m2.