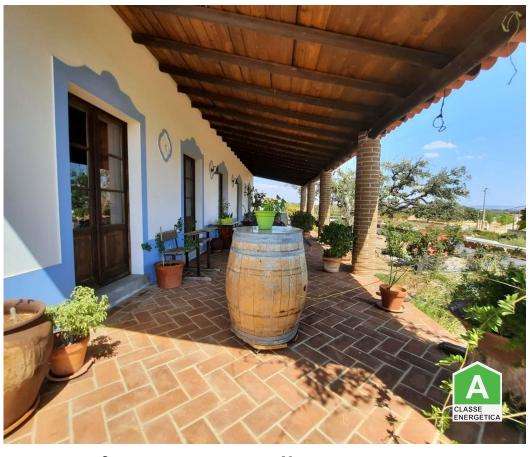

## 42/5000 4 bedroom farm in Vila Verde de Ficalho / Serpa

Magnificent farm, located in Vila Verde de Ficalho, a border village.

Opportunity for those looking to invest in rural tourism! With the potential to increase the number of overnight stays and consequently a higher return on investment or, for personal enjoyment, with all the perks and amenities that the property offers. Consisting of a single floor, but with a large attic to expand the number of rooms,

Farm with 1,125 hectares of land, of which 436 m2 are of construction area,

The villa comprises:

- -4 rooms, one of which is a suite;
- -3 WC:
- a spacious 50 m2 lounge with a cozy fireplace;
- -equipped kitchen, with 50 m2, with fireplace;
- -a porch at the front and another inside;

## **Property Features**

Heating

• Proximity: Mountain

Views: Countryside views

Fireplace

Garden

Energetic certification: A

Lidia Lanita