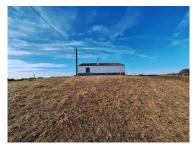

## Homestead with 57.1750ha of land, 4 houses, agricultural dependencies located near Serpa.

Estate with 57.1750 ha of land comprising:

- Three hills intended for housing;
- Agricultural dependencies;
- There is electrical installation on the property;
- Piped water from wells;
- Assembled from holm oak;
- Cork oaks:
- Olive trees:
- Several fruit trees.

 $0025 \\ \text{Reference} \\ \text{Scan the QR code to view the property}$ 

Land also suitable for rainfed farming, agriculture and rural tourism.

The property is located a ten-minute drive from Serpa and with very good access.