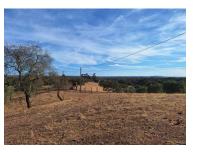

## Homestead with 57.1750ha of land, 4 houses, agricultural dependencies located near Serpa.

Estate with 57.1750 ha of land comprising:

- Three hills intended for housing;
- Agricultural dependencies;
- There is electrical installation on the property;
- Piped water from wells;
- Assembled from holm oak;
- Cork oaks:
- Olive trees:
- Several fruit trees.

 $0025 \\ \text{Reference} \\ \text{Scan the QR code to view the property}$ 

Land also suitable for rainfed farming, agriculture and rural tourism.

The property is located a ten-minute drive from Serpa and with very good access.