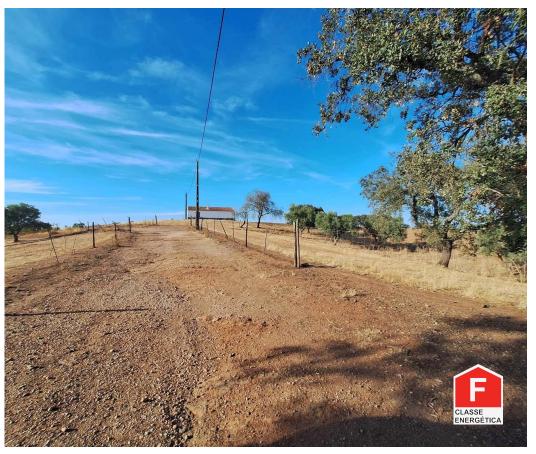

## Homestead with 57.1750ha of land, 4 houses, agricultural dependencies located near Serpa.

Estate with 57.1750 ha of land comprising:

- Three hills intended for housing;
- Agricultural dependencies;
- There is electrical installation on the property;
- Piped water from wells;
- Assembled from holm oak;
- Cork oaks:
- Olive trees:
- Several fruit trees.

 $0025 \\ \text{Reference} \\ \text{Scan the QR code to view the property}$ 

Land also suitable for rainfed farming, agriculture and rural tourism.

The property is located a ten-minute drive from Serpa and with very good access.