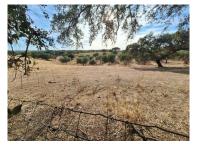

## Homestead with 57.1750ha of land, 4 houses, agricultural dependencies located near Serpa.

Estate with 57.1750 ha of land comprising:

- Three hills intended for housing;
- Agricultural dependencies;
- There is electrical installation on the property;
- Piped water from wells;
- Assembled from holm oak;
- Cork oaks:
- Olive trees:
- Several fruit trees.