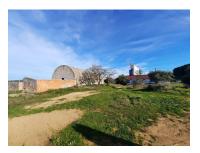

## Land with 1.2745 hectares located on the outskirts of Serpa.

Land with 1.2745 hectares located on the outskirts of Serpa.

On the ground there is a warehouse with 144.79 m2 and with an opinion of the camar for a warehouse with 500m2.