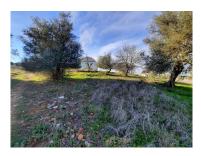

## Land with 1.2745 hectares located on the outskirts of Serpa.

Land with 1.2745 hectares located on the outskirts of Serpa.

On the ground there is a warehouse with 144.79 m2 and with an opinion of the camar for a warehouse with 500m2.