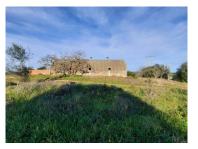

## Land with 1.2745 hectares located on the outskirts of Serpa.

Land with 1.2745 hectares located on the outskirts of Serpa.

On the ground there is a warehouse with 144.79 m2 and with an opinion of the camar for a warehouse with 500m2.