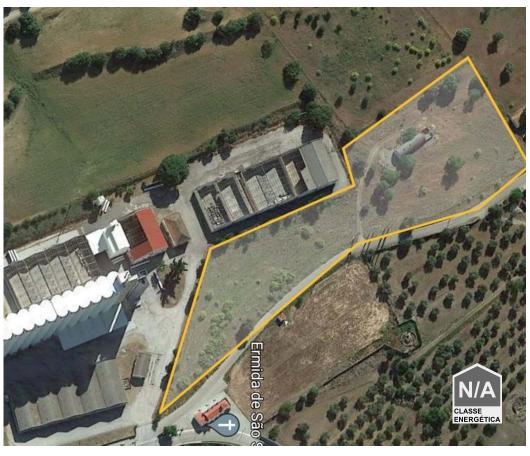

## Land with 1.2745 hectares located on the outskirts of Serpa.

Land with 1.2745 hectares located on the outskirts of Serpa.

On the ground there is a warehouse with 144.79 m2 and with an opinion of the camar for a warehouse with 500m2.

Land with very good access by tar road.

Book your visit and come see this property.

Lidia Lanita

966155921 <sup>2</sup>

lidia.imoespaco@gmail.com

T 966155921 <sup>2</sup> · E lidia.imoespaco@gmail.com Rua Francisco Relogio, 27 Vila Verde de Ficalho AMI 21884